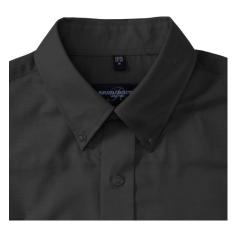

# RUSSELL EASY CARE OXFORD MEN'S LS ECARE OXFRD SHIRT, LONG SLEEVE SHIRT

#### Specification

RUSSELL Men's Long Sleeve Shirt EASY CARE OXFORD.Ideal choice for corporate wear because everyone looks good.Classical collar with or without buttons, two buttons on cuff.70% Cotton / 30% Oxford polyester, 130/135 g / m2.Wash at 40 degrees.EASY CARE - fast drying, easy to iron 19/47/48