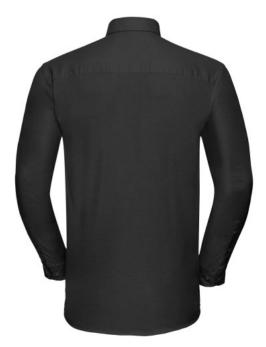

# RUSSELL EASY CARE OXFORD MEN'S LS ECARE OXFRD SHIRT, LONG SLEEVE SHIRT

#### Specification

RUSSELL Men's Long Sleeve Shirt EASY CARE OXFORD.Ideal choice for corporate wear because everyone looks good.Classical collar with or without buttons, two buttons on cuff.70% Cotton / 30% Oxford polyester, 130/135 g / m2.Wash at 40 degrees.EASY CARE - fast drying, easy to iron 19/47/48