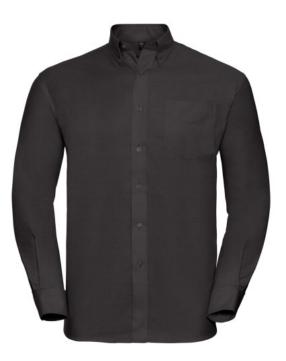

# RUSSELL EASY CARE OXFORD MEN'S LS ECARE OXFRD SHIRT, LONG SLEEVE SHIRT

#### Specification

RUSSELL Men's Long Sleeve Shirt EASY CARE OXFORD.Ideal choice for corporate wear because everyone looks good.Classical collar with or without buttons, two buttons on cuff.70% Cotton / 30% Oxford polyester, 130/135 g / m2.Wash at 40 degrees.EASY CARE - fast drying, easy to iron 19/47/48